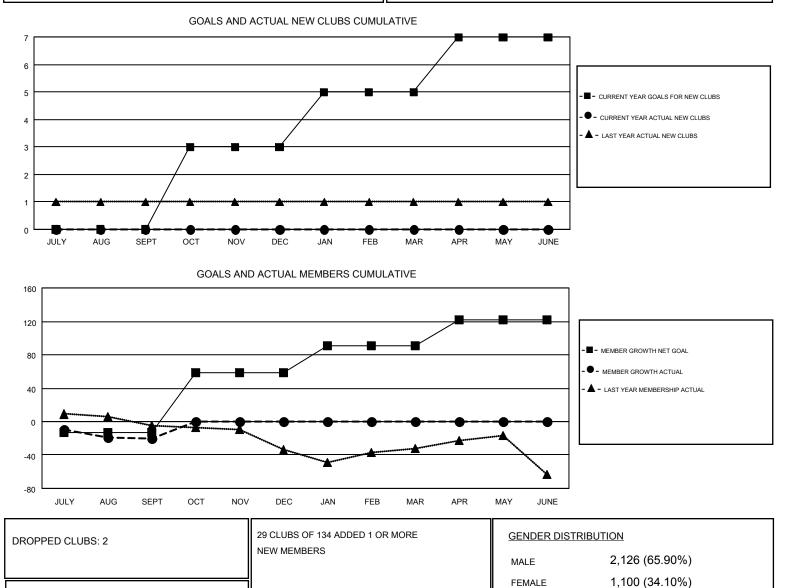

#### GMT: WILLIAM PHILLIPI

| Clubs                 |               |           |               | Members<br>RESULTS FOR 2017-2018 |                           |                         |                                                    |
|-----------------------|---------------|-----------|---------------|----------------------------------|---------------------------|-------------------------|----------------------------------------------------|
| RESULTS FOR 2017-2018 |               |           |               |                                  |                           |                         |                                                    |
| QUARTER               | NEW CLUB GOAL | NEW CLUBS | DROPPED CLUBS | QUARTER                          | MEMBER GROWTH NET<br>GOAL | MEMBER GROWTH<br>ACTUAL | DROPPED<br>MEMBERS ACTUAL<br>(including transfers) |
| JULY/AUG/SEPT         | 0             | 0         | 2             | JULY/AUG/SEPT                    | -13                       | 59                      | 79                                                 |
| OCT/NOV/DEC           | 3             | 0         | 0             | OCT/NOV/DEC                      | 72                        | 0                       | 0                                                  |
| JAN/FEB/MAR           | 2             | 0         | 0             | JAN/FEB/MAR                      | 32                        | 0                       | 0                                                  |
| APR/MAY/JUNE          | 2             | 0         | 0             | APR/MAY/JUNE                     | 31                        | 0                       | 0                                                  |

CLICK HERE FOR CUMULATIVE

MEMBERSHIP DATA

10

6

62

78

TOTAL FAMILY UNIT MEMBERS

FAMILY MEMBERS PAYING HALF